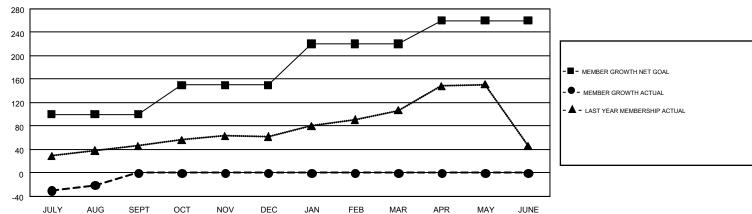

## GMT Constitutional Area 5 - C, Group E

GMT: OPEN

REPORT DOES NOT INCLUDE CLUBS IN UNDISTRICTED AREAS.

|               | Clu           | bs          |               | Members  RESULTS FOR 2019-2020 |                           |                         |                                                    |  |
|---------------|---------------|-------------|---------------|--------------------------------|---------------------------|-------------------------|----------------------------------------------------|--|
|               | RESULTS FO    | R 2019-2020 |               |                                |                           |                         |                                                    |  |
| QUARTER       | NEW CLUB GOAL | NEW CLUBS   | DROPPED CLUBS | QUARTER                        | MEMBER GROWTH NET<br>GOAL | MEMBER GROWTH<br>ACTUAL | DROPPED<br>MEMBERS ACTUAL<br>(including transfers) |  |
| JULY/AUG/SEPT | 1             | 0           | 0             | JULY/AUG/SEPT                  | 100                       | 150                     | 156                                                |  |
| OCT/NOV/DEC   | 1             | 0           | 0             | OCT/NOV/DEC                    | 50                        | 0                       | 0                                                  |  |
| JAN/FEB/MAR   | 1             | 0           | 0             | JAN/FEB/MAR                    | 70                        | 0                       | 0                                                  |  |
| APR/MAY/JUNE  | 1             | 0           | 0             | APR/MAY/JUNE                   | 40                        | 0                       | 0                                                  |  |