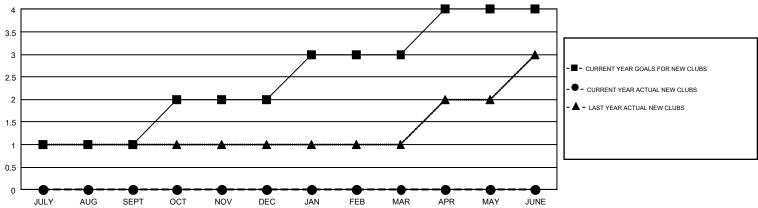

## GMT Constitutional Area 5 - C, Group E

GMT: OPEN

REPORT DOES NOT INCLUDE CLUBS IN UNDISTRICTED AREAS.

|               | Clu           | bs          |               | Members  RESULTS FOR 2019-2020 |                           |                         |                                                    |  |
|---------------|---------------|-------------|---------------|--------------------------------|---------------------------|-------------------------|----------------------------------------------------|--|
|               | RESULTS FO    | R 2019-2020 |               |                                |                           |                         |                                                    |  |
| QUARTER       | NEW CLUB GOAL | NEW CLUBS   | DROPPED CLUBS | QUARTER                        | MEMBER GROWTH NET<br>GOAL | MEMBER GROWTH<br>ACTUAL | DROPPED<br>MEMBERS ACTUAL<br>(including transfers) |  |
| JULY/AUG/SEPT | 1             | 0           | 0             | JULY/AUG/SEPT                  | 100                       | 150                     | 156                                                |  |
| OCT/NOV/DEC   | 1             | 0           | 0             | OCT/NOV/DEC                    | 50                        | 0                       | 0                                                  |  |
| JAN/FEB/MAR   | 1             | 0           | 0             | JAN/FEB/MAR                    | 70                        | 0                       | 0                                                  |  |
| APR/MAY/JUNE  | 1             | 0           | 0             | APR/MAY/JUNE                   | 40                        | 0                       | 0                                                  |  |